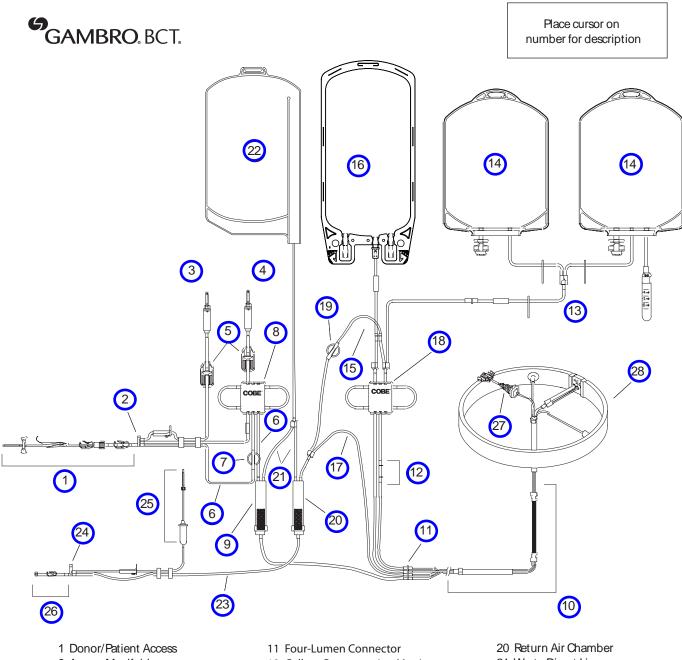

- 2 Access Manifold
- 3 Access Saline Line
- 4 Anticoagulant (AC) Line
- 5 Sterile Barrier Filters
- 6 Inlet Line
- 7 Access Pressure Sensor
- 8 Access Pump Cartridge
- 9 Inlet Air Chamber
- 10 Centrifuge Loop

- 12 Collect Concentration Monitor Cuvette
- 13 Collect Line
- 14 Collect Bag
- 15 Plasma Line
- 16 Plasma Bag
- 17 RBC Line
- 18 Return Pump Cartridge
- 19 Return Pressure Sensor

- 21 Waste Divert Lines
- 22 Prime Solution Waste Bag
- 23 Return Line
- 24 Return Manifold
- 25 Return Saline Line
- 26 Donor/Patient Return
- 27 LRSChamber
- 28 Channel

Dual-Needle Extended Life Platelet Set with LRS® Chamber Catalog Numbers 777003-015,

70300 © 2007 Gambro BCT, Inc. PN 306670-338